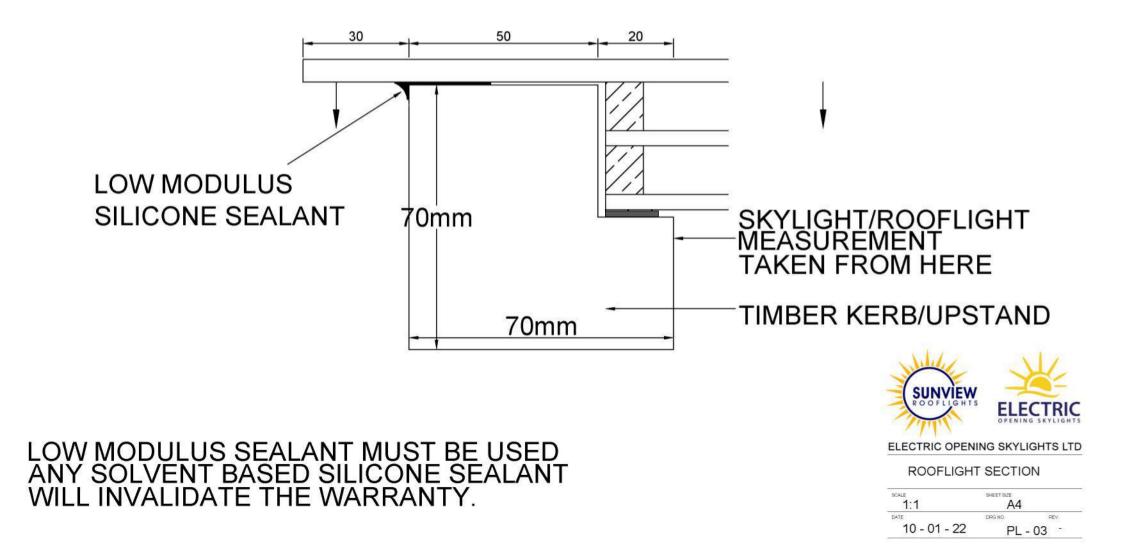

RECOMMENDED FALL GRADIENT OF 80mm FOR EVERY 1000mm INCLUDING THE FALL OF THE ROOF. A WATER TEST IS ADVISED BEFORE SEALING TO ENSURE WATER RUN OFF. APPLY LOW MODULUS SEALANT AROUND THE PERIMETER BETWEEN THE UNDERSIDE OF THE GLASS BORDER AND TOP OUTER EDGE OF THE KERB.

RECOMMENDED FALL GRADIENT OF 80mm FOR EVERY 1000mm INCLUDING THE FALL OF THE ROOF. A WATER TEST IS ADVISED BEFORE SEALING TO ENSURE WATER RUN OFF.