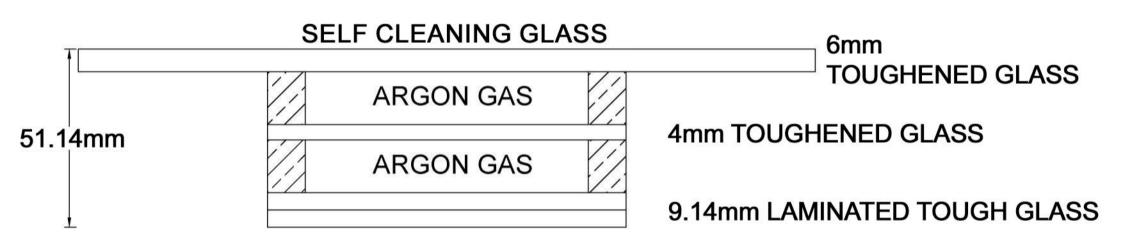

# ALL SIZES OVER 1000 x 2000mm

6mm TOUGHENED CLEAR GLASS, SELF-CLEAN 16mm CAVITY, 90% ARGON 4mm TOUGHENED CLEAR, SOFT COAT LOW-E GLASS 16mm CAVITY, 90% ARGON FILLED 9.14mm TOUGHENED LAMINATED INC 1.14mm CLEAR PVB INTERLAYER

OVERALL THICKNESS: 51.14mm WEIGHT: APPROX 45Kg/Sqm GLASS THERMAL TRANSMITTANCE U-VALUE: 0.8W/m<sup>2</sup>K

ELECTRIC OPENING SKYLIGHTS LTD

ROOFLIGHT SECTION

| BCALE        | SHEET SIZE |      |
|--------------|------------|------|
| 1:1          | A4         |      |
| DATE         | DRG NO     | REV. |
| 10 - 01 - 22 | PL - 02    |      |