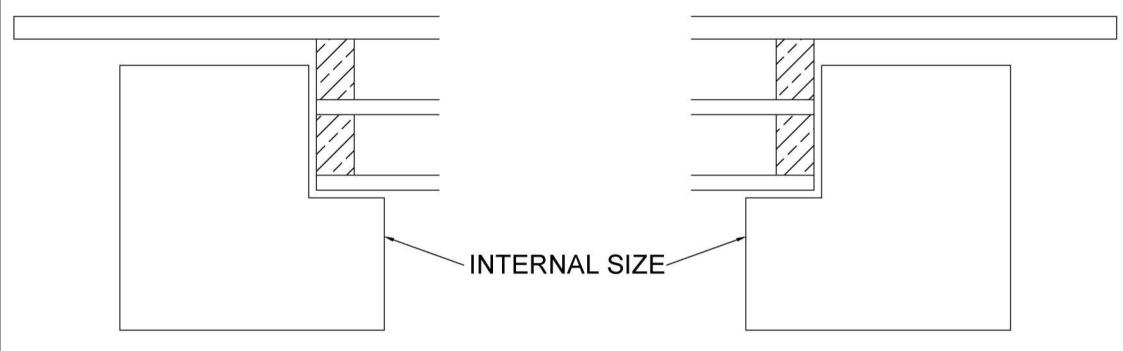

## ALL SIZES TAKEN AS INTERNAL

ELECTRIC OPENING SKYLIGHTS LTD

ROOFLIGHT SECTION

| BCALE        | SHEET SIZE |      |
|--------------|------------|------|
| 1:1          | A4         |      |
| DATE         | DRG NO.    | REV. |
| 10 - 01 - 22 | PL - 04    |      |