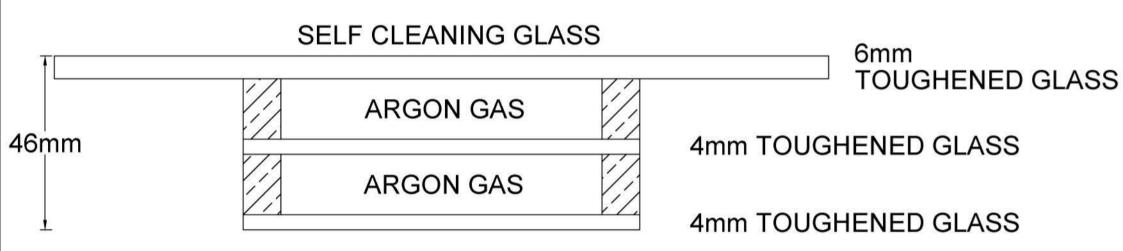

# Installation & Technical Drawings

STEPPED UNIT TOUGHENED INNER PANE

ALL SIZES UP TO 1000 x 2000mm

6mm TOUGHENED CLEAR GLASS, SELF-CLEAN 16mm CAVITY, 90% ARGON 4mm TOUGHENED CLEAR, SOFT COAT LOW-E GLASS 16mm CAVITY, 90% ARGON FILLED 4mm TOUGHENED CLEAR, SOFT COAT LOW-E GLASS

OVERALL THICKNESS: 46mm WEIGHT: APPROX 35Kg/Sqm GLASS THERMAL TRANSMITTANCE U-VALUE: 0.8W/m<sup>2</sup>K

ELECTRIC OPENING SKYLIGHTS LTD

ROOFLIGHT SECTION

| BCALE        | SHEET SIZE |     |
|--------------|------------|-----|
| 1:1          | A4         |     |
| DATE         | DRG NO     | REV |
| 10 - 01 - 22 | PL - 01    |     |