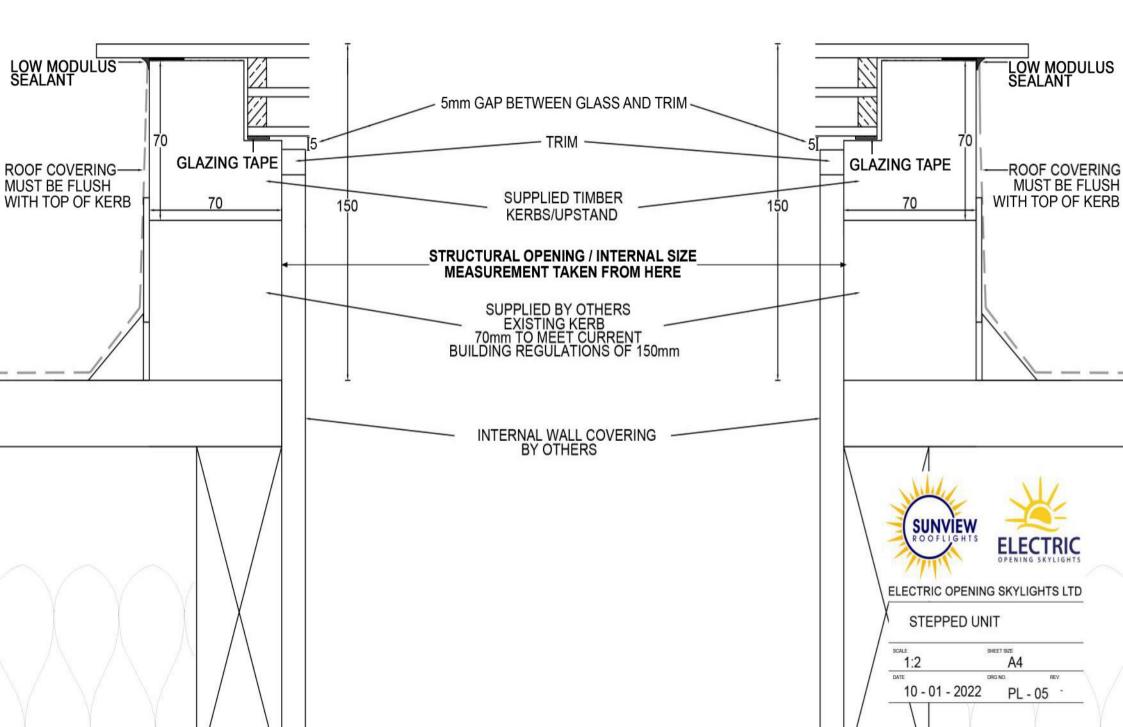

## ALL SIZES TAKEN AS INTERNAL

ELECTRIC OPENING SKYLIGHTS LTD

ROOFLIGHT SECTION

| BCALE        | SHEET SIZE |      |
|--------------|------------|------|
| 1:1          | A4         |      |
| DATE         | DRG NO.    | REV. |
| 10 - 01 - 22 | PL - 04    |      |