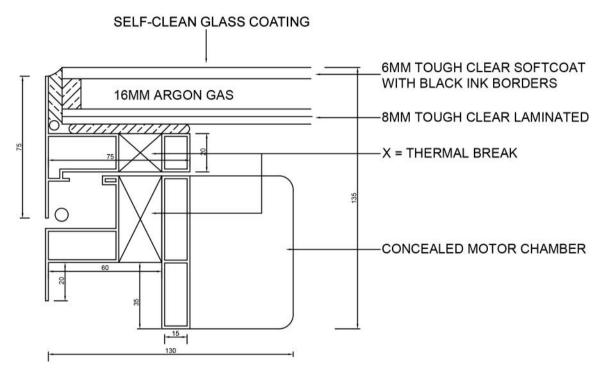

U-VALUE (THERMAL TRANSMITTANCE) OF 1.3 W/m<sup>2</sup>K TOTAL UNIT WEIGHT OF 45KG m<sup>2</sup>

## ROOFLIGHT SECTION

| SCALE          | SHEET SIZE |      |
|----------------|------------|------|
| 1:2            | A4         |      |
| DATE           | DRG NO.    | REV. |
| 16 - 02 - 2023 | DI (       | 12 - |