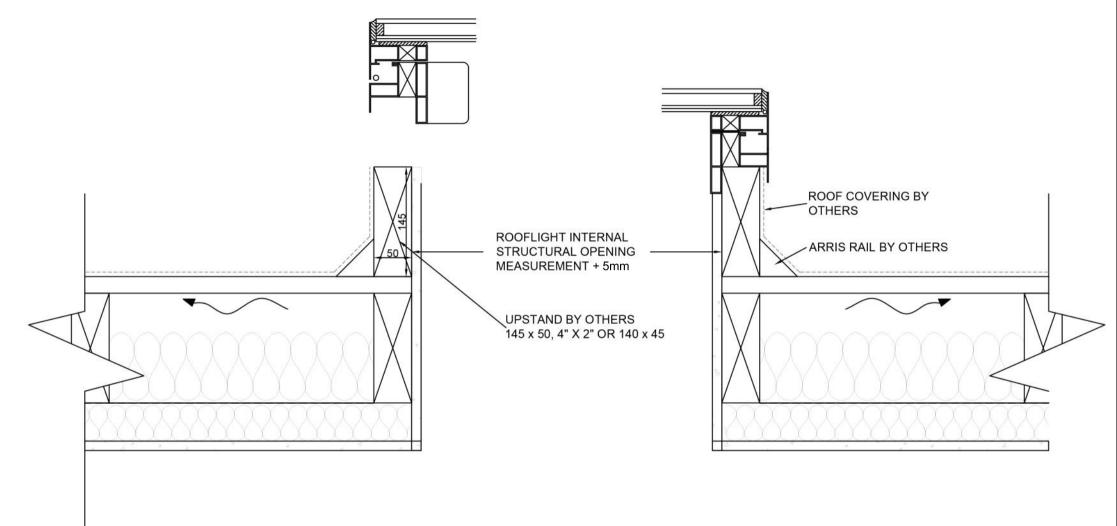

INTERNAL UPSTAND MEASUREMENTS ARE ROOFLIGHT INTERNAL MEASUREMENTS + 5mm

FALL - 80mm PER 1000mm IN ACCORDANCE WITH THE FALL OF THE ROOF

APPLY ROOF COVERING TO UPSTAND LOWER ROOFLIGHT ONTO UPSTAND FIX WITH CONSTRUCTION ADHESIVE OR SIMILAR ON TOP OF KERB

## ROOFLIGHT SECTION

| SCALE          | SHEET SIZE |      |
|----------------|------------|------|
| 1:5            | A4         |      |
| DATE           | DRG NO.    | REV. |
| 16 - 02 - 2023 | PL - 04    | (4)  |