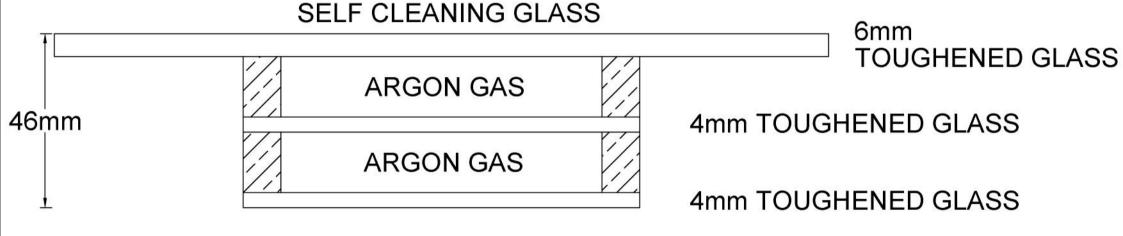

#### STEPPED UNIT TOUGHENED INNER PANE ALL SIZES UP TO 1000 x 2000mm

6mm TOUGHENED OUTER SEAMLESS SOFT COAT GLASS
16mm BLACK SPACER ARGON GAS
4mm TOUGHENED GLASS
16mm BLACK SPACER ARGON GAS
4mm TOUGHENED SOFT COAT GLASS
46mm OVERALL THICKNESS
35Kg/sqm WEIGHT