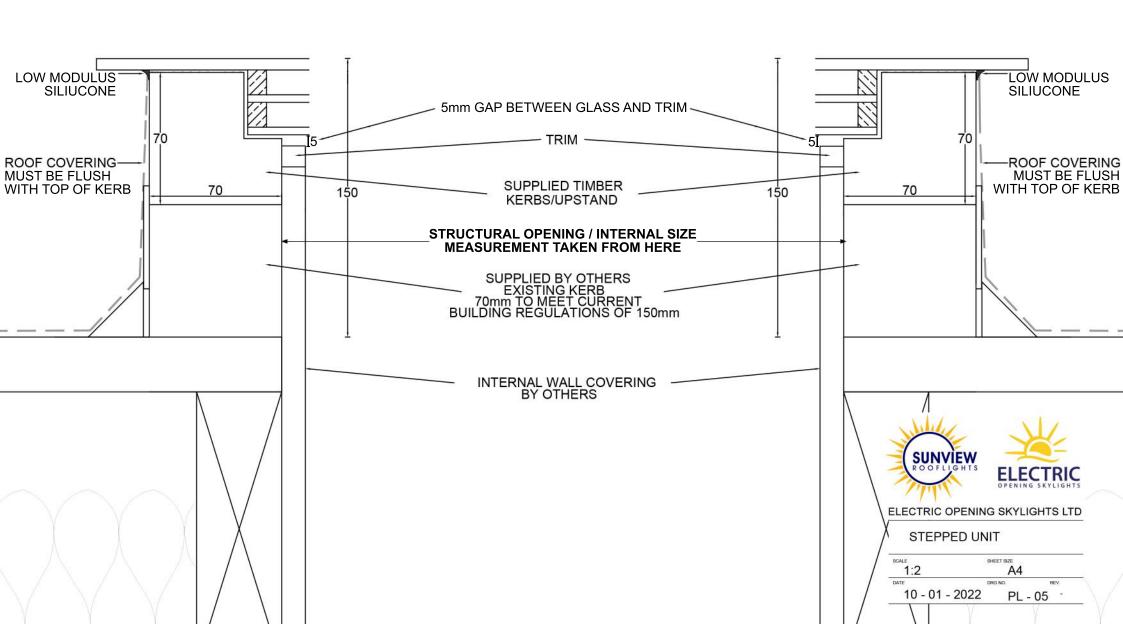

RECOMMENDED FALL GRADIENT OF 80mm FOR EVERY 1000mm INCLUDING THE FALL OF THE ROOF. A WATER TEST IS ADVISED BEFORE SEALING TO ENSURE WATER RUN OFF. APPLY LOW MODULUS SEALANT AROUND THE PERIMETER BETWEEN THE UNDERSIDE OF THE GLASS BORDER AND TOP OUTER EDGE OF THE KERB.

LOW MODULUS SEALANT MUST BE USED ANY SOLVENT BASED SILICONE SEALANT WILL INVALIDATE THE WARRANTY.

## RECOMMENDED FALL GRADIENT OF 80mm FOR EVERY 1000mm INCLUDING THE FALL OF THE ROOF. A WATER TEST IS ADVISED BEFORE SEALING TO ENSURE WATER RUN OFF.

ALL SIZES TAKEN AS INTERNAL