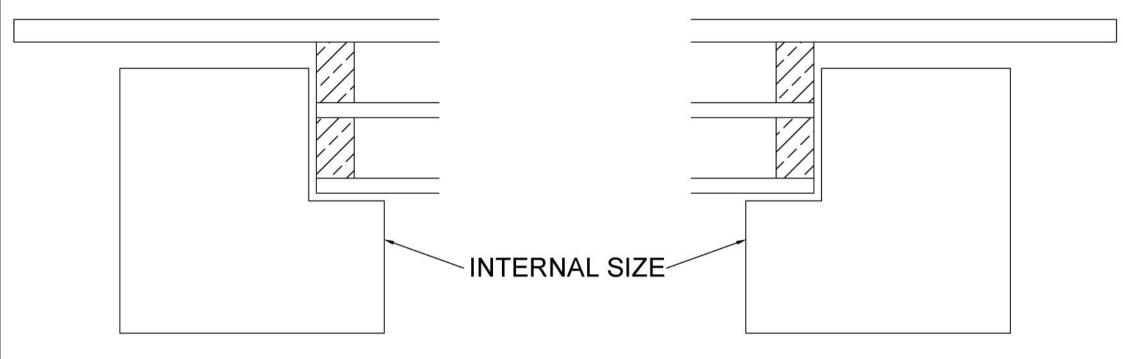

## RECOMMENDED FALL GRADIENT OF 80mm FOR EVERY 1000mm INCLUDING THE FALL OF THE ROOF. A WATER TEST IS ADVISED BEFORE SEALING TO ENSURE WATER RUN OFF.

ALL SIZES TAKEN AS INTERNAL