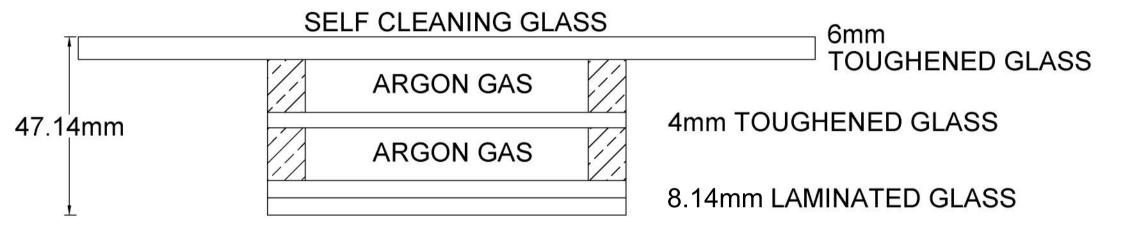

### STEPPED UNIT LAMINATED INNER PANE ALL SIZES OVER 1000 x 2000mm

6mm TOUGHENED OUTER SEAMLESS SOFT COAT GLASS
14mm BLACK SPACER ARGON GAS
4mm TOUGHENED GLASS
14mm BLACK SPACER ARGON GAS
8.14mm TOUGHENED LAMINATED SOFT COAT GLASS
47.14mm OVERALL THICKNESS
45Kg/sqm WEIGHT