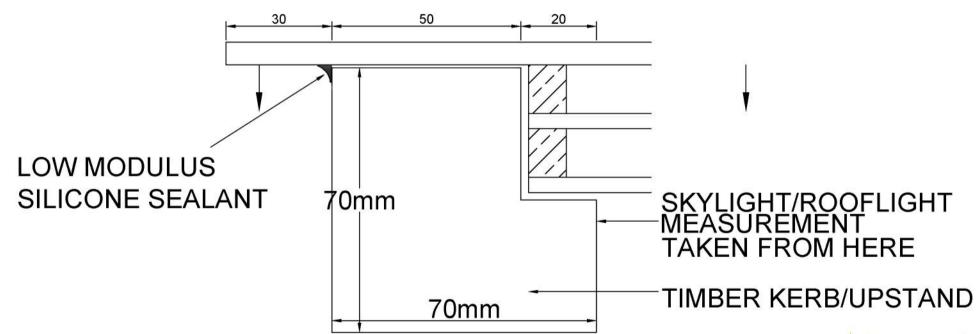

RECOMMENDED FALL GRADIENT OF 80mm FOR EVERY 1000mm INCLUDING THE FALL OF THE ROOF. A WATER TEST IS ADVISED BEFORE SEALING TO ENSURE WATER RUN OFF. APPLY LOW MODULUS SEALANT AROUND THE PERIMETER BETWEEN THE UNDERSIDE OF THE GLASS BORDER AND TOP OUTER EDGE OF THE KERB.

LOW MODULUS SEALANT MUST BE USED ANY SOLVENT BASED SILICONE SEALANT WILL INVALIDATE THE WARRANTY.